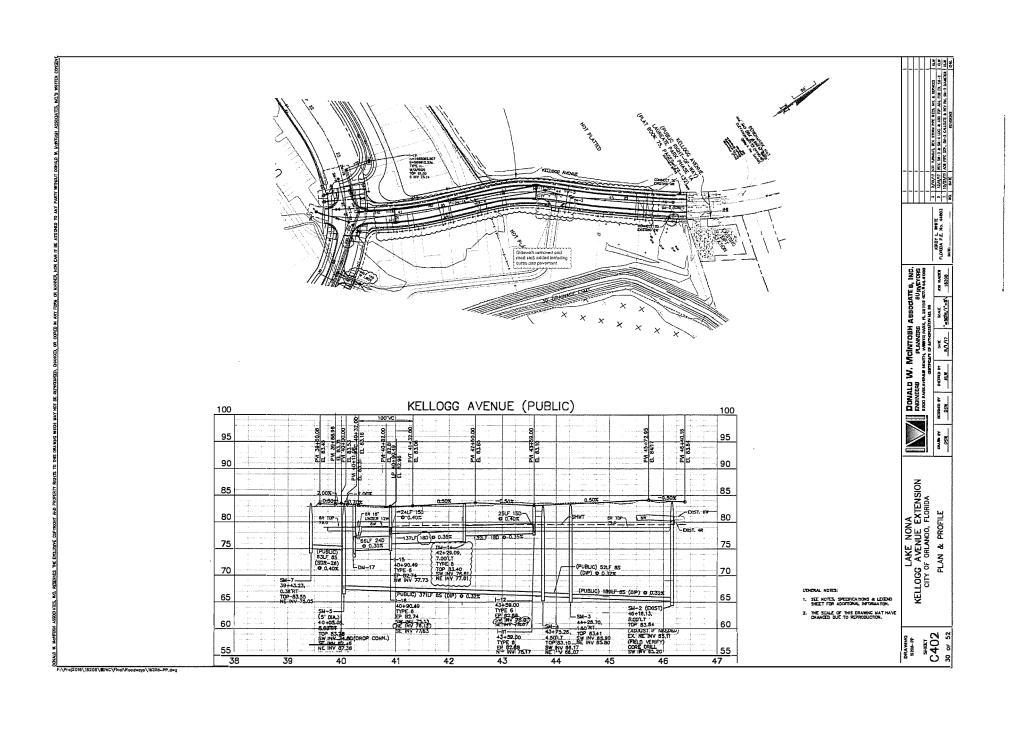

Mr. Newton explained that for Nemours Parkway Phase 7 there is a preconstruction meeting on September 25, 2018 and the permit issuance is pending payment of the permit fee.

Mr. Newton explained that the Lake Nona Kellogg Avenue Extension paving commenced yesterday. The only thing left after the pavement is the potable water and reclaimed water connections to the City park.

#### Lake Nona Kellogg Avenue Extension - DeWitt Excavation

**Construction Status:** The temporary holding area for dewatering operations has been removed and PSI is scheduled to inspect the site and perform any additional testing deemed necessary. All subsurface work, curbs and base course installation are substantially completed with the exception of potable water and reclaimed water connections to the City Park and paving commenced on September 17, 2018.

Change Order (C.O.) Status: Deductive Change Order No. 3 (Developer Portion) for revisions related to OUC electric and street lighting layout configuration for the Kellogg Avenue Extension in the amount of (\$2,146.88). Additive Change Order No. 4 (District Portion) in the amount of \$65,127.18 for revisions related to OUC electric and street lighting layout configuration for the Hartwell Court Extension.

**Recommended Motion:** Approve Deductive Change Order No. 3 in the amount of (\$2,146.88) and Additive Change Order No. 4 in the amount of \$65,127.18.

Should there be any questions, please advise.

Thank you.