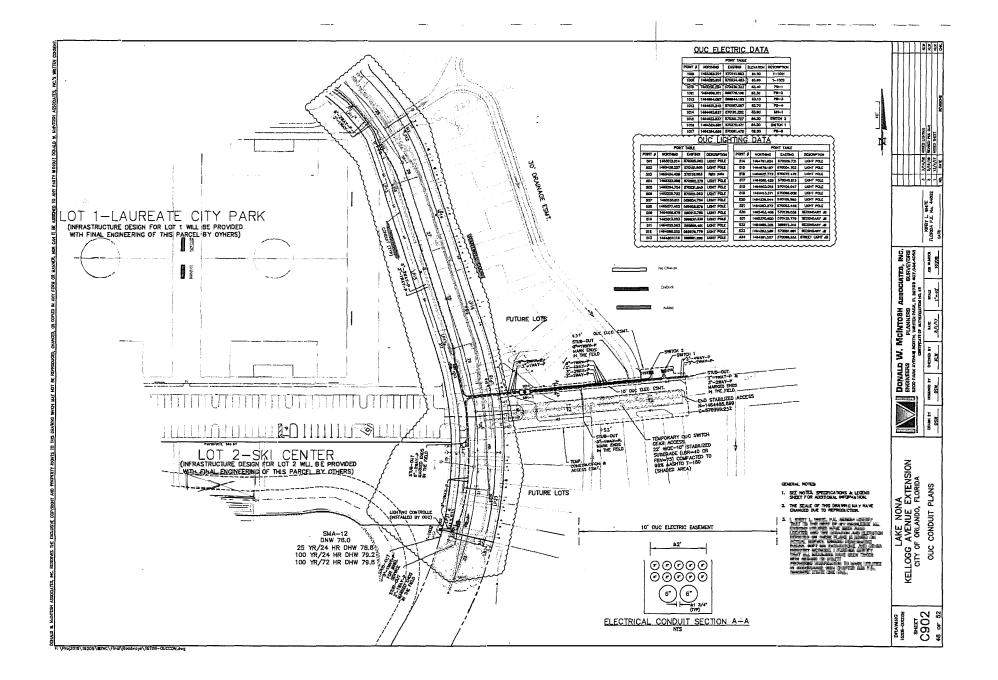

Mr. Newton explained that for Nemours Parkway Phase 7 there is a preconstruction meeting on September 25, 2018 and the permit issuance is pending payment of the permit fee.

Mr. Newton explained that the Lake Nona Kellogg Avenue Extension paving commenced yesterday. The only thing left after the pavement is the potable water and reclaimed water connections to the City park.

Mr. Newton stated that there are two Change Orders attached to the memo and one of them is a deductive Change Order #3 in the amount of \$2,146.88 which is a Developer portion of the project which has to do with some revisions related to OUC electric and streetlighting layout configuration. He noted that there are maps attached. He noted that the net Change Order amount to the Developer is actually a credit in the amount of \$2,146.88.

He stated that the next Change Order is additive to the District in the amount of \$65,127.18 because the streetlighting included only an allowance in the bid and there were some significant changes by OUC including changing their switch gear location which resulted in a lot of extra conduit and an access road to get to the switch gear. Mr. Levey asked if OUC approved the original plans. Mr. Newton stated that OUC provided the information that was put in the original plans. He noted that the Engineer does not design the conduit. Mr. Levey asked where the original plans came from OUC and there were changes required by the park site and it necessitated the OUC changes. Mr. Newton stated that the switch gear was originally next to the park and it moved into Phase 4.

Mr. Newton recommended that the Board approve Deductive Change Order #3 in the amount of \$2,146.88 for the Developer portion and approve Additive Change Order #4 in the amount of \$65,127.18 for the District portion.

#### Lake Nona Kellogg Avenue Extension - DeWitt Excavation

**Construction Status:** The temporary holding area for dewatering operations has been removed and PSI is scheduled to inspect the site and perform any additional testing deemed necessary. All subsurface work, curbs and base course installation are substantially completed with the exception of potable water and reclaimed water connections to the City Park and paving commenced on September 17, 2018.

Change Order (C.O.) Status: Deductive Change Order No. 3 (Developer Portion) for revisions related to OUC electric and street lighting layout configuration for the Kellogg Avenue Extension in the amount of (\$2,146.88). Additive Change Order No. 4 (District Portion) in the amount of \$65,127.18 for revisions related to OUC electric and street lighting layout configuration for the Hartwell Court Extension.

**Recommended Motion:** Approve Deductive Change Order No. 3 in the amount of (\$2,146.88) and Additive Change Order No. 4 in the amount of \$65,127.18.

Should there be any questions, please advise.

Thank you.