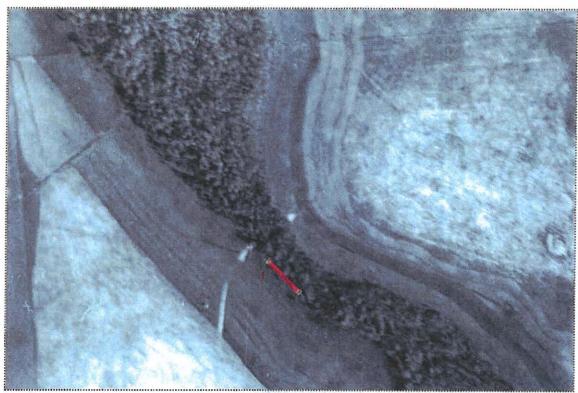

District Manager -

Ms. Walden noted that the next meeting is Tuesday, June 18, 2019.

**District Engineer -**

Mr. Newton circulated the Construction Contract Status Memorandum (Minutes Exhibit B). This includes Devo's report on Nemours Parkway Phase 6. Devo determined that there has been a change with how the ground water moves through this area and the ground water is seeping along the old original ground line. He described where the erosion is taking place. He explained Devo's recommendation.

Mr. Newton presented Change Order No. 4 in the additive amount of \$77,713.83 for erosion repair and expanded protection at the north and south ends of the quad 36" culverts.

Mr. Newton presented a supplemental proposal from Devo in the amount of \$8,970.00 for CEI services during construction of erosion repair and expanded protection.

Ms. Kost asked what would happen if the District did nothing related to the culvert erosion on Nemours Parkway Phase 6. Mr. Newton said that it is

working its way back toward the road and it could eventually undermine the road. It could also undermine those pipes which could settle and the joints would come apart. It is a critical issue that the District Engineer wants to correct before the rainy season starts.