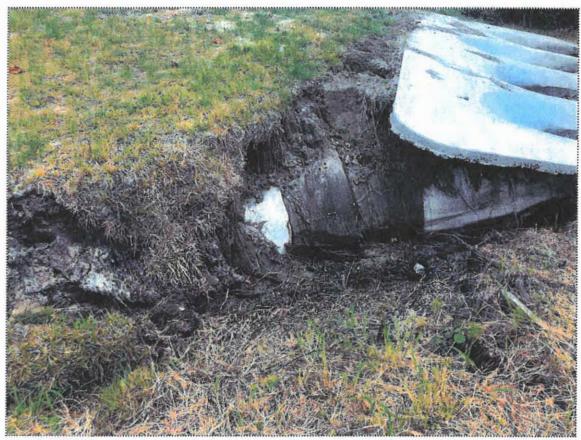

District Manager -

Ms. Walden noted that the next meeting is Tuesday, June 18, 2019.

**District Engineer -**

Mr. Newton circulated the Construction Contract Status Memorandum (Minutes Exhibit B). This includes Devo's report on Nemours Parkway Phase 6. Devo determined that there has been a change with how the ground water moves through this area and the ground water is seeping along the old original ground line. He described where the erosion is taking place. He explained Devo's recommendation.

Mr. Newton presented Change Order No. 4 in the additive amount of \$77,713.83 for erosion repair and expanded protection at the north and south ends of the quad 36" culverts.

Mr. Newton presented a supplemental proposal from Devo in the amount of \$8,970.00 for CEI services during construction of erosion repair and expanded protection.

Ms. Kost asked what would happen if the District did nothing related to the culvert erosion on Nemours Parkway Phase 6. Mr. Newton said that it is

working its way back toward the road and it could eventually undermine the road. It could also undermine those pipes which could settle and the joints would come apart. It is a critical issue that the District Engineer wants to correct before the rainy season starts.