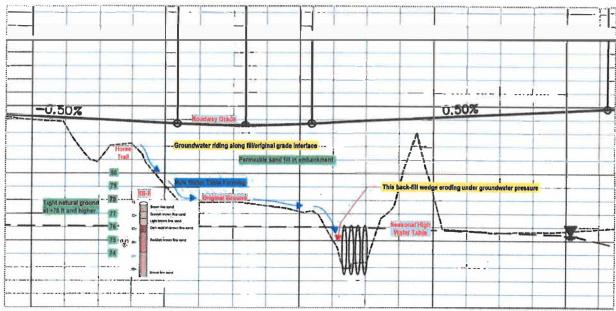

District Manager -

Ms. Walden noted that the next meeting is Tuesday, June 18, 2019.

**District Engineer -**

Mr. Newton circulated the Construction Contract Status Memorandum (Minutes Exhibit B). This includes Devo's report on Nemours Parkway Phase 6. Devo determined that there has been a change with how the ground water moves through this area and the ground water is seeping along the old original ground line. He described where the erosion is taking place. He explained Devo's recommendation.

Mr. Newton presented Change Order No. 4 in the additive amount of \$77,713.83 for erosion repair and expanded protection at the north and south ends of the quad 36" culverts.

Mr. Newton presented a supplemental proposal from Devo in the amount of \$8,970.00 for CEI services during construction of erosion repair and expanded protection.

Ms. Kost asked what would happen if the District did nothing related to the culvert erosion on Nemours Parkway Phase 6. Mr. Newton said that it is

working its way back toward the road and it could eventually undermine the road. It could also undermine those pipes which could settle and the joints would come apart. It is a critical issue that the District Engineer wants to correct before the rainy season starts.