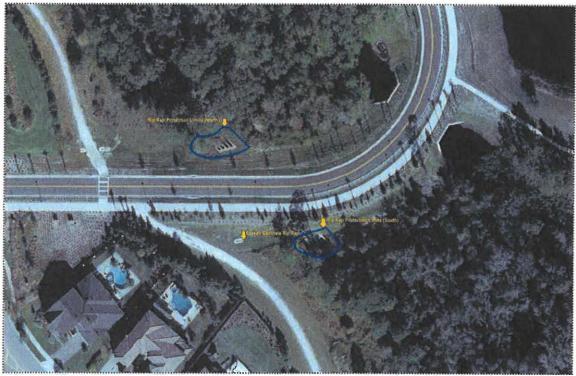

Mr. Newton presented Change Order No. 4 in the additive amount of \$77,713.83 for erosion repair and expanded protection at the north and south ends of the quad 36" culverts.

Mr. Newton presented a supplemental proposal from Devo in the amount of \$8,970.00 for CEI services during construction of erosion repair and expanded protection.

Ms. Kost asked what would happen if the District did nothing related to the culvert erosion on Nemours Parkway Phase 6. Mr. Newton said that it is

working its way back toward the road and it could eventually undermine the road. It could also undermine those pipes which could settle and the joints would come apart. It is a critical issue that the District Engineer wants to correct before the rainy season starts.