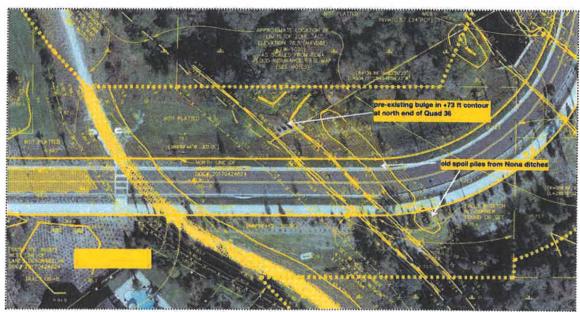

District Manager -

Ms. Walden noted that the next meeting is Tuesday, June 18, 2019.

**District Engineer -**

Mr. Newton circulated the Construction Contract Status Memorandum (Minutes Exhibit B). This includes Devo's report on Nemours Parkway Phase 6. Devo determined that there has been a change with how the ground water moves through this area and the ground water is seeping along the old original ground line. He described where the erosion is taking place. He explained Devo's recommendation.

Mr. Newton presented Change Order No. 4 in the additive amount of \$77,713.83 for erosion repair and expanded protection at the north and south ends of the quad 36" culverts.

Mr. Newton presented a supplemental proposal from Devo in the amount of \$8,970.00 for CEI services during construction of erosion repair and expanded protection.