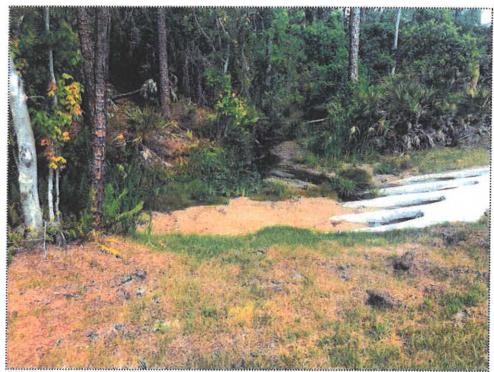

District Manager -

Ms. Walden noted that the next meeting is Tuesday, June 18, 2019.

**District Engineer -**

Mr. Newton circulated the Construction Contract Status Memorandum (Minutes Exhibit B). This includes Devo's report on Nemours Parkway Phase 6. Devo determined that there has been a change with how the ground water moves through this area and the ground water is seeping along the old original ground line. He described where the erosion is taking place. He explained Devo's recommendation.

Mr. Newton presented Change Order No. 4 in the additive amount of \$77,713.83 for erosion repair and expanded protection at the north and south ends of the quad 36" culverts.

Mr. Newton presented a supplemental proposal from Devo in the amount of \$8,970.00 for CEI services during construction of erosion repair and expanded protection.

Ms. Kost asked what would happen if the District did nothing related to the culvert erosion on Nemours Parkway Phase 6. Mr. Newton said that it is

working its way back toward the road and it could eventually undermine the road. It could also undermine those pipes which could settle and the joints would come apart. It is a critical issue that the District Engineer wants to correct before the rainy season starts.