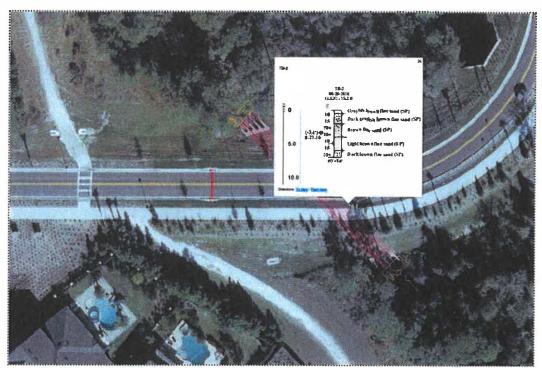

District Manager -

Ms. Walden noted that the next meeting is Tuesday, June 18, 2019.

**District Engineer -**

Mr. Newton circulated the Construction Contract Status Memorandum (Minutes Exhibit B). This includes Devo's report on Nemours Parkway Phase 6. Devo determined that there has been a change with how the ground water moves through this area and the ground water is seeping along the old original ground line. He described where the erosion is taking place. He explained Devo's recommendation.

Mr. Newton presented Change Order No. 4 in the additive amount of \$77,713.83 for erosion repair and expanded protection at the north and south ends of the quad 36" culverts.

Mr. Newton presented a supplemental proposal from Devo in the amount of \$8,970.00 for CEI services during construction of erosion repair and expanded protection.

Ms. Kost asked what would happen if the District did nothing related to the culvert erosion on Nemours Parkway Phase 6. Mr. Newton said that it is

working its way back toward the road and it could eventually undermine the road. It could also undermine those pipes which could settle and the joints would come apart. It is a critical issue that the District Engineer wants to correct before the rainy season starts.