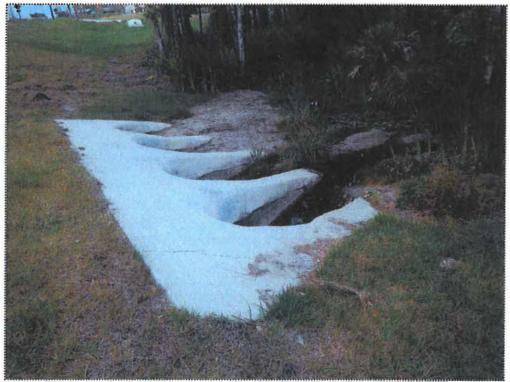

District Manager -

Ms. Walden noted that the next meeting is Tuesday, June 18, 2019.

**District Engineer -**

Mr. Newton circulated the Construction Contract Status Memorandum (Minutes Exhibit B). This includes Devo's report on Nemours Parkway Phase 6. Devo determined that there has been a change with how the ground water moves through this area and the ground water is seeping along the old original ground line. He described where the erosion is taking place. He explained Devo's recommendation.

Mr. Newton presented Change Order No. 4 in the additive amount of \$77,713.83 for erosion repair and expanded protection at the north and south ends of the quad 36" culverts.

Mr. Newton presented a supplemental proposal from Devo in the amount of \$8,970.00 for CEI services during construction of erosion repair and expanded protection.

Ms. Kost asked what would happen if the District did nothing related to the culvert erosion on Nemours Parkway Phase 6. Mr. Newton said that it is

working its way back toward the road and it could eventually undermine the road. It could also undermine those pipes which could settle and the joints would come apart. It is a critical issue that the District Engineer wants to correct before the rainy season starts.