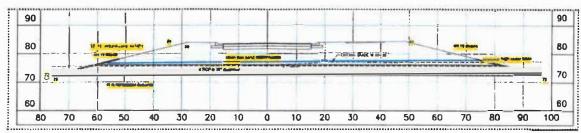

District Manager -

Ms. Walden noted that the next meeting is Tuesday, June 18, 2019.

**District Engineer -**

Mr. Newton circulated the Construction Contract Status Memorandum (Minutes Exhibit B). This includes Devo's report on Nemours Parkway Phase 6. Devo determined that there has been a change with how the ground water moves through this area and the ground water is seeping along the old original ground line. He described where the erosion is taking place. He explained Devo's recommendation.

Mr. Newton presented Change Order No. 4 in the additive amount of \$77,713.83 for erosion repair and expanded protection at the north and south ends of the quad 36" culverts.

Mr. Newton presented a supplemental proposal from Devo in the amount of \$8,970.00 for CEI services during construction of erosion repair and expanded protection.