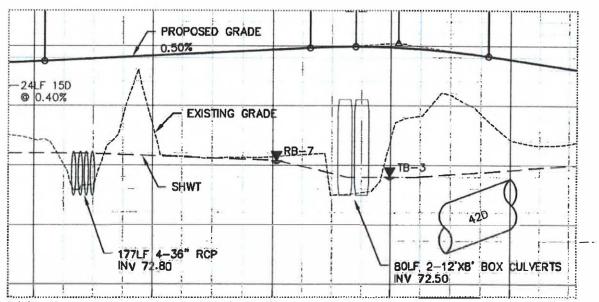

District Manager -

Ms. Walden noted that the next meeting is Tuesday, June 18, 2019.

**District Engineer -**

Mr. Newton circulated the Construction Contract Status Memorandum (Minutes Exhibit B). This includes Devo's report on Nemours Parkway Phase 6. Devo determined that there has been a change with how the ground water moves through this area and the ground water is seeping along the old original ground line. He described where the erosion is taking place. He explained Devo's recommendation.

Mr. Newton presented Change Order No. 4 in the additive amount of \$77,713.83 for erosion repair and expanded protection at the north and south ends of the quad 36" culverts.

Mr. Newton presented a supplemental proposal from Devo in the amount of \$8,970.00 for CEI services during construction of erosion repair and expanded protection.

Ms. Kost asked what would happen if the District did nothing related to the culvert erosion on Nemours Parkway Phase 6. Mr. Newton said that it is

working its way back toward the road and it could eventually undermine the road. It could also undermine those pipes which could settle and the joints would come apart. It is a critical issue that the District Engineer wants to correct before the rainy season starts.