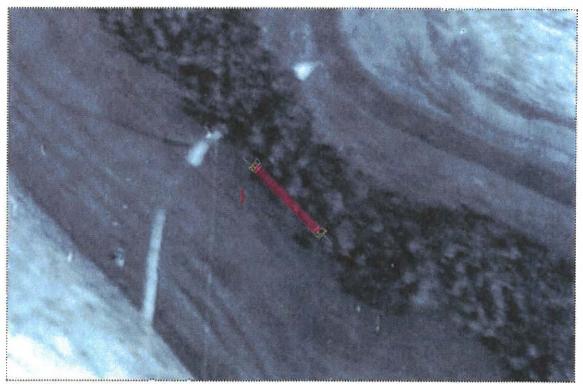

District Manager -

Ms. Walden noted that the next meeting is Tuesday, June 18, 2019.

**District Engineer -**

Mr. Newton circulated the Construction Contract Status Memorandum (Minutes Exhibit B). This includes Devo's report on Nemours Parkway Phase 6. Devo determined that there has been a change with how the ground water moves through this area and the ground water is seeping along the old original ground line. He described where the erosion is taking place. He explained Devo's recommendation.

Mr. Newton presented Change Order No. 4 in the additive amount of \$77,713.83 for erosion repair and expanded protection at the north and south ends of the quad 36" culverts.

Mr. Newton presented a supplemental proposal from Devo in the amount of \$8,970.00 for CEI services during construction of erosion repair and expanded protection.

Ms. Kost asked what would happen if the District did nothing related to the culvert erosion on Nemours Parkway Phase 6. Mr. Newton said that it is

working its way back toward the road and it could eventually undermine the road. It could also undermine those pipes which could settle and the joints would come apart. It is a critical issue that the District Engineer wants to correct before the rainy season starts.