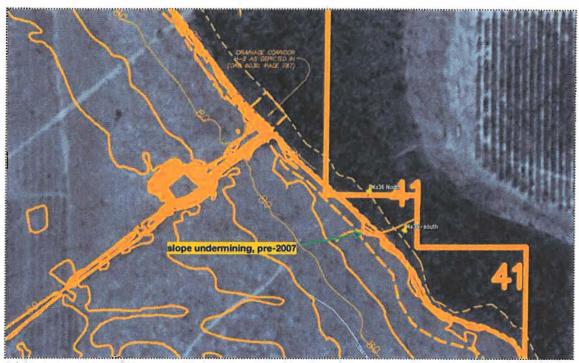

District Manager -

Ms. Walden noted that the next meeting is Tuesday, June 18, 2019.

**District Engineer -**

Mr. Newton circulated the Construction Contract Status Memorandum (Minutes Exhibit B). This includes Devo's report on Nemours Parkway Phase 6. Devo determined that there has been a change with how the ground water moves through this area and the ground water is seeping along the old original ground line. He described where the erosion is taking place. He explained Devo's recommendation.

Mr. Newton presented Change Order No. 4 in the additive amount of \$77,713.83 for erosion repair and expanded protection at the north and south ends of the quad 36" culverts.

Mr. Newton presented a supplemental proposal from Devo in the amount of \$8,970.00 for CEI services during construction of erosion repair and expanded protection.

Ms. Kost asked what would happen if the District did nothing related to the culvert erosion on Nemours Parkway Phase 6. Mr. Newton said that it is

working its way back toward the road and it could eventually undermine the road. It could also undermine those pipes which could settle and the joints would come apart. It is a critical issue that the District Engineer wants to correct before the rainy season starts.