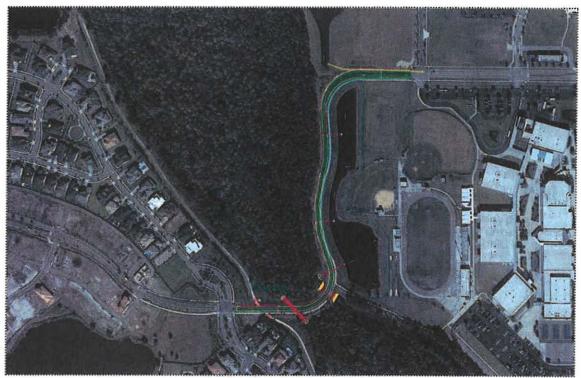

District Manager -

Ms. Walden noted that the next meeting is Tuesday, June 18, 2019.

**District Engineer -**

Mr. Newton circulated the Construction Contract Status Memorandum (Minutes Exhibit B). This includes Devo's report on Nemours Parkway Phase 6. Devo determined that there has been a change with how the ground water moves through this area and the ground water is seeping along the old original ground line. He described where the erosion is taking place. He explained Devo's recommendation.

Ms. Kost asked what would happen if the District did nothing related to the culvert erosion on Nemours Parkway Phase 6. Mr. Newton said that it is

working its way back toward the road and it could eventually undermine the road. It could also undermine those pipes which could settle and the joints would come apart. It is a critical issue that the District Engineer wants to correct before the rainy season starts.