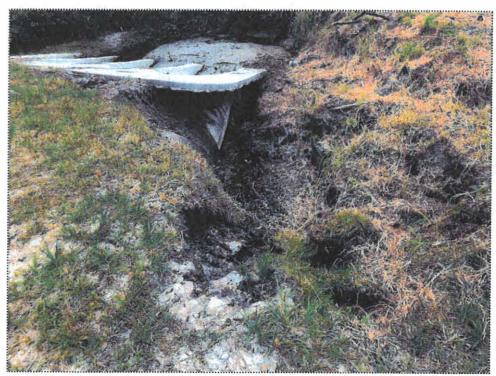

District Manager -

Ms. Walden noted that the next meeting is Tuesday, June 18, 2019.

**District Engineer -**

Mr. Newton circulated the Construction Contract Status Memorandum (Minutes Exhibit B). This includes Devo's report on Nemours Parkway Phase 6. Devo determined that there has been a change with how the ground water moves through this area and the ground water is seeping along the old original ground line. He described where the erosion is taking place. He explained Devo's recommendation.

Mr. Newton presented Change Order No. 4 in the additive amount of \$77,713.83 for erosion repair and expanded protection at the north and south ends of the quad 36" culverts.

Mr. Newton presented a supplemental proposal from Devo in the amount of \$8,970.00 for CEI services during construction of erosion repair and expanded protection.

Ms. Kost asked what would happen if the District did nothing related to the culvert erosion on Nemours Parkway Phase 6. Mr. Newton said that it is

working its way back toward the road and it could eventually undermine the road. It could also undermine those pipes which could settle and the joints would come apart. It is a critical issue that the District Engineer wants to correct before the rainy season starts.